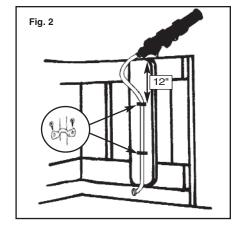

## **Mounting Instructions:**

- 1. Determine desired location for pivot.
- 2. Drill a 1/8" dia. hole 1" deep.
- 3. Fasten pivot with #8 x 2½" screw provided. (Fig. 1)
- 4. Snap Water Cannon onto pivot.
- 5. Attach hose provided to the end of Water Cannon.
- 6. Attach water regulator to the end of hose. (Fig. 1)
- 7. Secure hose to wood structure with clips and #8 x 11/4" screws provided. Make sure topmost clip is 12" below bottom of water cannon pivot and the length of hose from the cannon to this clip is 20". This ensures no entrapment or strangulation hazard will exist where hose attaches to the play station. (Fig. 2)
- 8. Attach your garden hose to water regulator.