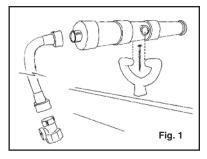

## **Mounting Instructions:**

- 1. Determine desired location for pivot.
- 2. Drill a 1/8" dia. hole 1" deep.
- 3. Fasten pivot with #8 x 2½" screw provided. (Fig. 1)
- 4. Snap Water Cannon onto pivot.
- 5. Attach hose provided to the end of Water Cannon.
- 6. Attach water regulator to the end of hose. (Fig. 1)
- 7. Secure hose to wood structure with clips and #8 x 11/4" screws provided. Make sure topmost clip is 12" below bottom of water cannon pivot and the length of hose from the cannon to this clip is 20". This ensures no entrapment or strangulation hazard will exist where hose attaches to the play station. (Fig. 2)
- 8. Attach your garden hose to water regulator.